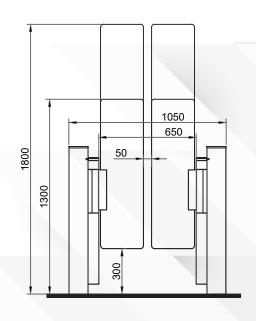

#### Dimensions;

Transition Width: 500 – 1000 mm Leaf Height: 950 ~ 1800 mm

Movable Leaf Bottom Clearance: 320 mm

Body Lenght: 1200 mm Body Height: 1000 mm