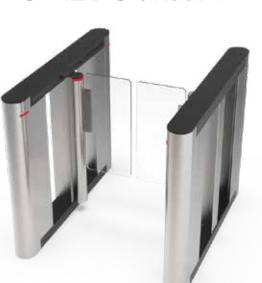

#### Body:

- » Body HRP sheet metal with static oven powder painted. The outer shell can be produced in many combinations such as stainless steel, decorative sheet or painted sheet.
- >> Top cover 8-10mm Plexi, Ops. 8-10mm Tempered & Polished Glass
- >> Leafs 8-10mm Plexi, Ops. 8-10mm Tempered Polished Glass
- >> Middle Led Indicators

#### Body and Options;

**Body:** Electrostatic Oven Powder Coated or AISI 304 Quality Stainless Steel **Side Panels:** Stainless, Decorative Stainless or Electrogalvanized Steel Sheet

Oven Powder Coated

Top Cover: 8-10mm Plexi, Ops. 8-10 mm glass

Movable Leafs: 8-10 mm Plexi, Ops. Tempered & Polished Glass