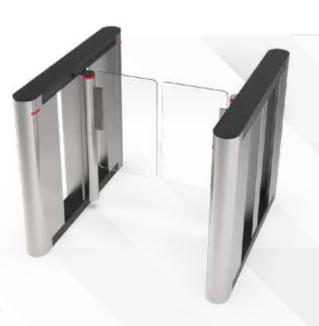

#### Body:

- » Body HRP sheet metal with static oven powder painted. The outer shell can be produced in many combinations such as stainless steel, decorative sheet or painted sheet.
- >> Top cover 8-10mm Plexi, Ops. 8-10mm Tempered & Polished Glass
- >> Leafs 8-10mm Plexi, Ops. 8-10mm Tempered Polished Glass
- >> Middle Led Indicators

#### Body and Options;

**Body:** Electrostatic Oven Powder Coated or AISI 304 Quality Stainless Steel **Side Panels:** Stainless, Decorative Stainless or Electrogalvanized Steel Sheet

Oven Powder Coated

Top Cover: 8-10mm Plexi, Ops. 8-10 mm glass

Movable Leafs: 8-10 mm Plexi, Ops. Tempered & Polished Glass