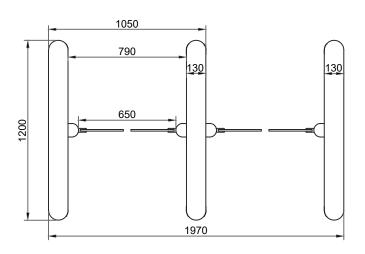

#### Dimensions;

Transition Width: 500 – 1000 mm Leaf Height: 950 ~ 1800 mm

Movable Leaf Bottom Clearance: 320 mm

Body Lenght: 1200 mm Body Height: 1000 mm