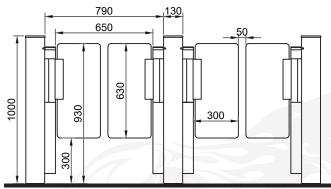

#### Dimensions;

Transition Width: 500 – 1000 mm Leaf Height: 950 ~ 1800 mm

Movable Leaf Bottom Clearance: 320 mm

Body Lenght: 1200 mm Body Height: 1000 mm