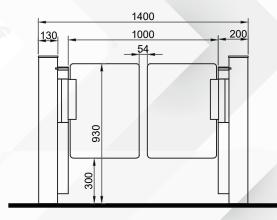

#### Dimensions;

Transition Width: 500 – 1000 mm Leaf Height: 950 ~ 1800 mm

Movable Leaf Bottom Clearance: 320 mm

Body Lenght: 1200 mm Body Height: 1000 mm