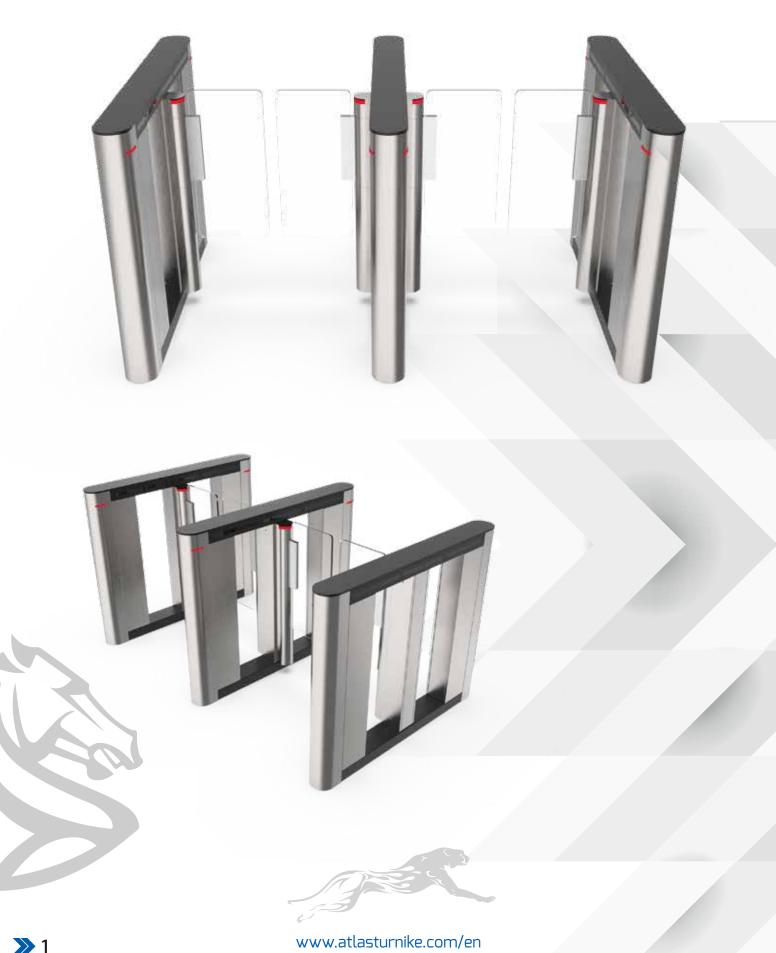

#### Body:

- » Body HRP sheet metal with static oven powder painted. The outer shell can be produced in many combinations such as stainless steel, decorative sheet or painted sheet.
- >> Top cover 8-10mm Plexi, Ops. 8-10mm Tempered & Polished Glass
- >> Leafs 8-10mm Plexi, Ops. 8-10mm Tempered Polished Glass
- >> Middle Led Indicators

#### Body and Options;

**Body:** Electrostatic Oven Powder Coated or AISI 304 Quality Stainless Steel **Side Panels:** Stainless, Decorative Stainless or Electrogalvanized Steel Sheet

Oven Powder Coated

Top Cover: 8-10mm Plexi, Ops. 8-10 mm glass

Movable Leafs: 8-10 mm Plexi, Ops. Tempered & Polished Glass