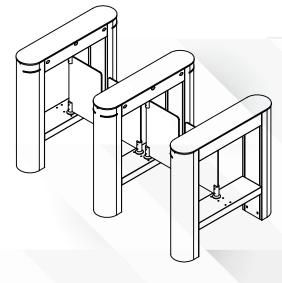

## Body:

- >> The body is produced in two different body types as AISI 304 quality stainless steel or electrostatic oven powder painted.
- >> Top cover 8mm Plexi, Ops. 8mm Tempered & Ground Glass
- >> Leafs 8mm Plexi. Optionally 10mm Plexi Transparent or colored

### **Body and Options**

Chassis: AISI 304 Quality Stainless Steel or Electrostatic Powder Coated

**Top cover**: 8mm Plexi, Ops. 8mm glass **Door Barrier Leaf**: 8 mm Transparent Plexi,