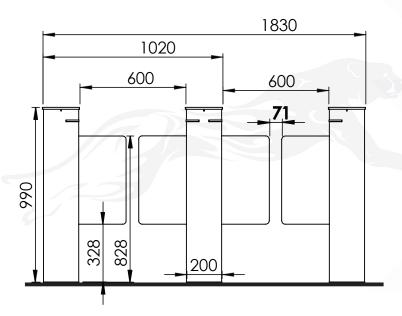

## FEATURES

Dimensions;

Transition Width: 450 to 600mm Door Leaf Spring Height: 830 mm

Wing Height: 500mm

Movable Wing Bottom Clearance: 330 mm

Body Length: 1000 mm Body Height: 990 mm Body Width: 200mm