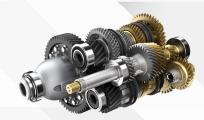

## DC BRUSHLESS MOTOR

» Compared to normal DC motor with brushes, by using DC brushless motor, the opening-closing speed of the turnstile is controlled better and more stable with improved life cycle.

#### **IMPROVED MECHANISM**

>> The mechanism is designed to extend the lifetime of the motor compared to conventional designs. The movement mechanism is optimized to ensure quiet operation.