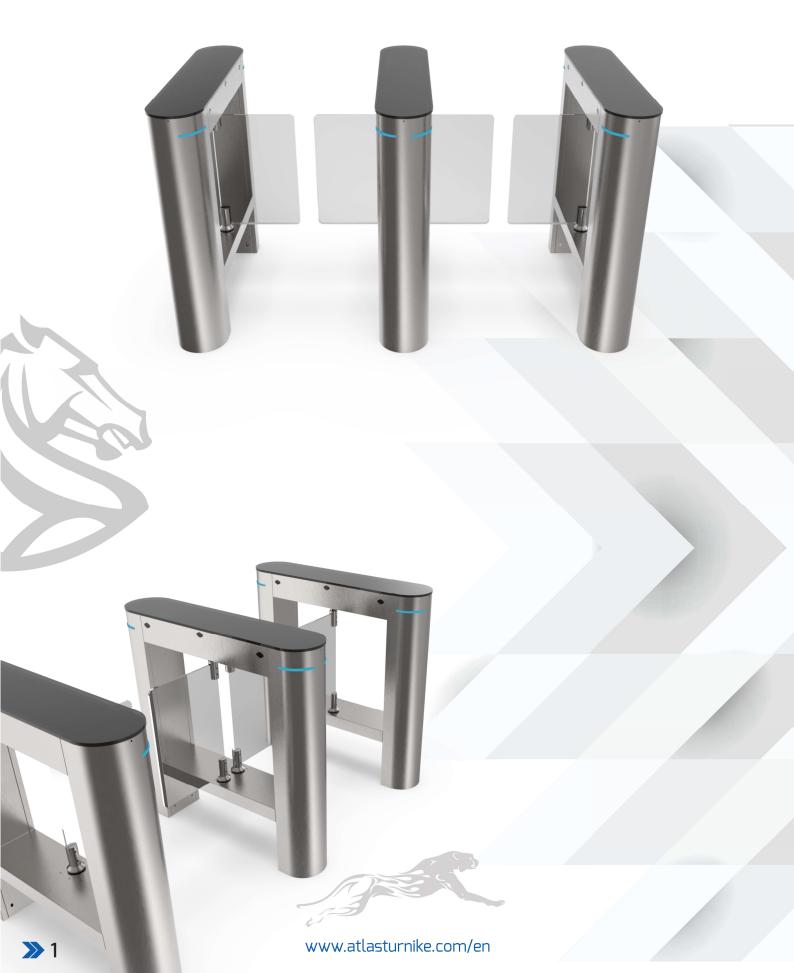

# SF 100 COMPACT EDITION

## SF 100 COMPACT EDITION

## Body:

- >> The body is produced in two different body types as AISI 304 quality stainless steel or electrostatic oven powder painted.
- >> Top cover 8mm Plexi, Ops. 8mm Tempered & Ground Glass
- >> Leafs 8mm Plexi. Optionally 10mm Plexi Transparent or colored

## FEATURES

Dimensions;

Transition Width: 450 to 600mm Door Leaf Spring Height: 830 mm

Wing Height: 500mm

Movable Wing Bottom Clearance: 330 mm

Body Length: 1000 mm Body Height: 990 mm Body Width: 200mm