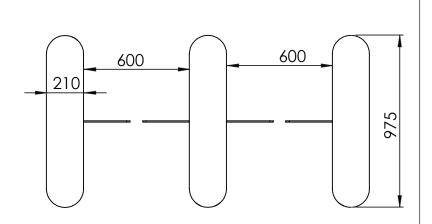

## FEATURES

Dimensions;

Transition Width: 450 to 600mm Door Leaf Spring Height: 830 mm

Wing Height: 500mm

Movable Wing Bottom Clearance: 330 mm

Body Length: 1000 mm Body Height: 990 mm Body Width: 200mm